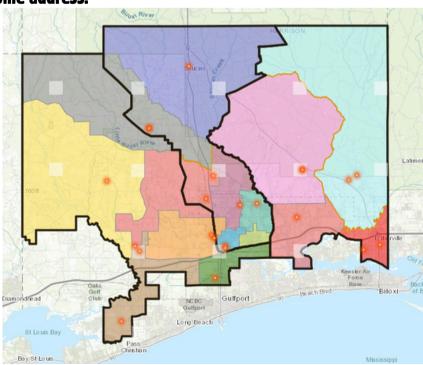

PreK4Ward is a tuition-free program; however, a \$250 registration fee is required at final registration. This fee is non-refundable should your child leave the program for any reason.

Students attending PreK4Ward must live in either the Harrison County School District or the Gulfport School District. Families living within the city school districts of Biloxi, Long Beach and Pass Christian or surrounding counties are not eligible for this program. The only exceptions are children of active-duty military and out of district children may attend PreK4Ward in the school district where a parent is employed.

If you are unsure of your geographic eligibility this map may be helpful. Please click on the below link and enter your home address.